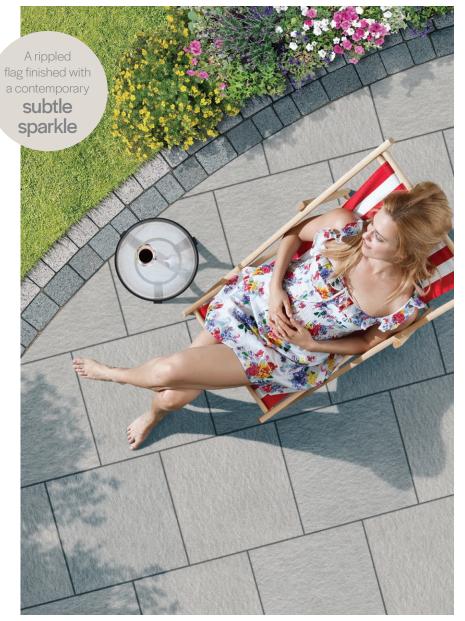

## **Beaufort Flags**

TOP TIP

The Beaufort range of soft muted colours helps to create a contemporary organic feel.

Charcoal

Natural

Buff

EasyClean paving is integrated with stain resistant technology in the surface of the paving. EasyClean paving resists staining from infiltrating the paving surface so spills can simply be wiped away.