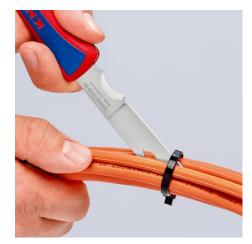

## Folding Knife for Electricians

- Universal folding cutter for everyday use
- Durable and robust: top quality, extremely sharp blade Made in Solingen
- Ergonomic handle shape for comfortable holding and easy guidance
- Handle made from robust, shock-resistant plastic
- Good power transmission during use
- Stable blade
- Tether attachment at the end of the cutter allows a fastener to be attached; also suitable for KNIPEX Tethered Tools\*
- Blade made of stainless steel