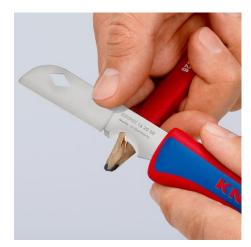

technical change and errors excepted

Easy opening thanks to the practical diamond-shaped grip on the blade

For KNIPEX Tethered Tools: the tether attachment on the handle allows a fastener to be attached