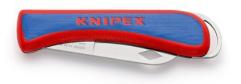

## Folding Knife for Electricians

- Universal folding cutter for everyday use
- Durable and robust: top quality, extremely sharp blade Made in Solingen
- Ergonomic handle shape for comfortable holding and easy guidance
- Handle made from robust, shock-resistant plastic
- Good power transmission during use
- Stable blade
- Tether attachment at the end of the cutter allows a fastener to be attached; also suitable for KNIPEX Tethered Tools\*
- Blade made of stainless steel