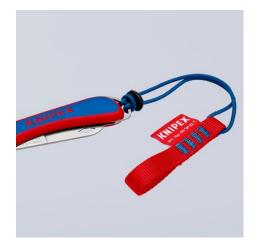

## Folding Knife for Electricians

- Universal folding cutter for everyday use
- Durable and robust: top quality, extremely sharp blade Made in Solingen
- Ergonomic handle shape for comfortable holding and easy guidance
- Handle made from robust, shock-resistant plastic
- Good power transmission during use
- Stable blade
- Tether attachment at the end of the cutter allows a fastener to be attached; also suitable for KNIPEX Tethered Tools\*
- Blade made of stainless steel

technical change and errors excepted

Easy opening thanks to the practical diamond-shaped grip on the blade

For KNIPEX Tethered Tools: the tether attachment on the handle allows a fastener to be attached