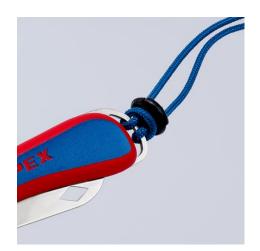

## Folding Knife for Electricians

- Universal folding cutter for everyday use
- Durable and robust: top quality, extremely sharp blade Made in Solingen
- Ergonomic handle shape for comfortable holding and easy guidance
- Handle made from robust, shock-resistant plastic
- Good power transmission during use
- Stable blade
- Tether attachment at the end of the cutter allows a fastener to be attached; also suitable for KNIPEX Tethered Tools\*
- Blade made of stainless steel

technical change and errors excepted

Easy opening thanks to the practical diamond-shaped grip on the blade

For KNIPEX Tethered Tools: the tether attachment on the handle allows a fastener to be attached