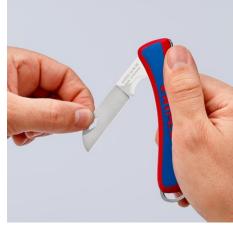

technical change and errors excepted

Easy opening thanks to the practical diamond-shaped grip on the blade

For KNIPEX Tethered Tools: the tether attachment on the handle allows a fastener to be attached