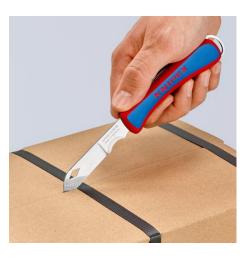

## Folding Knife for Electricians

- Universal folding cutter for everyday use
- Durable and robust: top quality, extremely sharp blade Made in Solingen
- Ergonomic handle shape for comfortable holding and easy guidance
- Handle made from robust, shock-resistant plastic
- Good power transmission during use
- Stable blade
- Tether attachment at the end of the cutter allows a fastener to be attached; also suitable for KNIPEX Tethered Tools\*
- Blade made of stainless steel